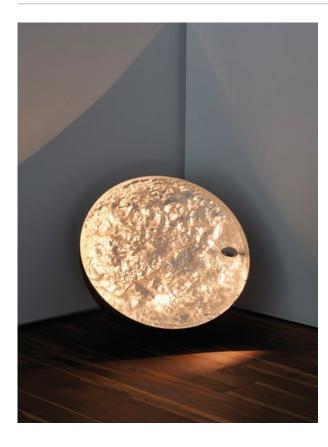

# Stchu-Moon 01

floor lamp

#### materials and colours

made of aluminium or fiberglass hemisphere in different diameters, with internal irregular surface lined with silver, gold or copper coloured leaf, matt black exterior, steel spoon lamp holder.